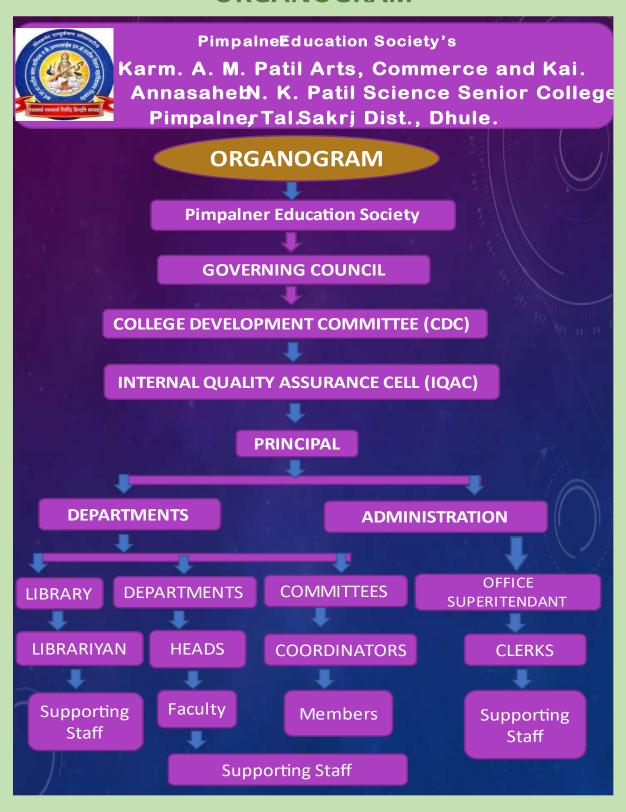

### PIMPALNER EDUCATION SOCIETY, PIMPALNER ORGANOGRAM

(NAAC Reaccredited 'B' Grade)