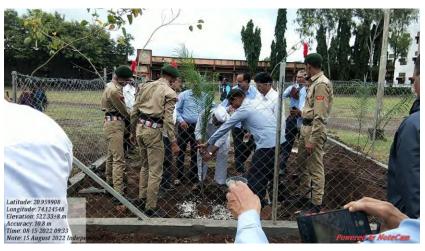

#### 1. Tree Plantation & Conservation

"Green Campus Program enables colleges to conserve natural resources like water and biodiversity, optimize energy efficiency, manage waste and educate about climate change and sustainability while addressing well-being of the students as compared to conventional educational institutes."

#### Two Institutional Best Practices

1. Tree Plantation & Conservation

Fromoting Biodiversity on Campus