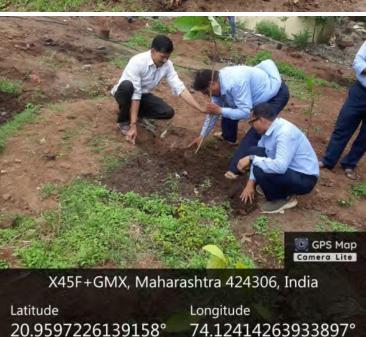

#### 1. Tree Plantation & Conservation

"Green Campus Program enables colleges to conserve natural resources like water and biodiversity, optimize energy efficiency, manage waste and educate about climate change and sustainability while addressing well-being of the students as compared to conventional educational institutes."

#### Two Institutional Best Practices

1. Tree Plantation & Conservation

Fromoting Biodiversity on Campus