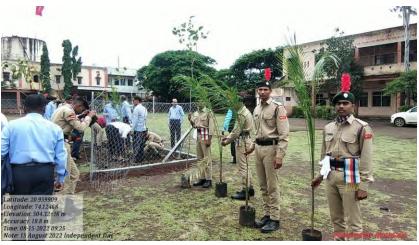

/202

Outward No:

#### Two Institutional Best Practices

1. Tree Plantation & Conservation

Fromoting Biodiversity on Campus

### लोकमत



पिंपळनेर येथील कर्म.आ.मा. पाटील महाविद्यालयात वृक्षारोपणप्रसंगी आर.एन. शिंदे, सुरेंद्र मराठे, प्राचार्य डॉ.एस.टी. सोनवणे, एच.आर. गांगुर्डे, डॉ. विवेकानंद शिंदे, सुभाष जैन आदी.



Helio Dhule Page No. 2 Jul 22, 2018 Powered by: erelego.com



#### Pimpalner Education Society's

## KARM, A. M. PATIL ARTS, COMMERCE AND KAI, ANNASAHEB N. K. PATIL SCIENCE SENIOR COLLEGE, PIMPALNER, TAL. SAKRI, DIST. DHULE.

e-mail: kamp\_sr\_college@yahoo.in Phone: 02561-223010 Web: http://www.kampsrcollege.org.in Offg. Prin. K. D. Kadam

Date:

/202

Outward No:

### **Two Institutional Best Practices**

1. Tree Plantation & Conservation

## For Beatification of Campus











e-mail: kamp\_sr\_college@yahoo.in Phone: 02561-223010 Web: http://www.kampsrcollege.org.in Offg. Prin. K. D. Kadam

Outward No: Date: / /202

### **Two Institutional Best Practices**

1. Tree Plantation & Conservation

## For healthy atmosphere











e-mail: kamp\_sr\_college@yahoo.in Phone: 02561-223010

Web: http://www.kampsrcollege.org.in Offg. Prin. K. D. Kadam

Date:

/202

Outward No:

### **Two Institutional Best Practices**

1. Tree Plantation & Conservation

### Makes Fremises Eco-friendly







Local 12:58:59 PM GMT 07:28:59 AM

Altitude 454 meters Friday, 19 Aug 2022





e-mail: kamp\_sr\_college@yahoo.in Phone: 02561-223010 Web: http://www.kampsrcollege.org.in Offg. Prin. K. D. Kadam

Outward No: Date: / /202

#### **Two Institutional Best Practices**

1. Tree P