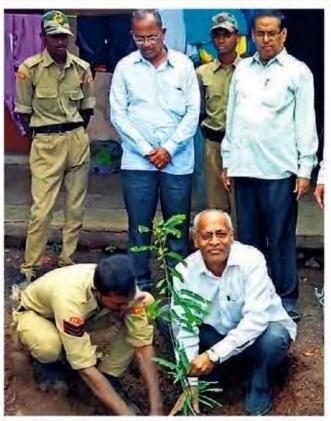

### लोकमत

पिंपळनेर येथील कर्म.आ.मा. पाटील महाविद्यालयात वृक्षारोपणप्रसंगी आर.एन. शिंदे, सुरेंद्र मराठे, प्राचार्य डॉ.एस.टी. सोनवणे, एच.आर. गांगुर्डे, डॉ. विवेकानंद शिंदे, सुभाष जैन आदी.

Helio Dhule Page No. 2 Jul 22, 2018 Powered by: erelego.com