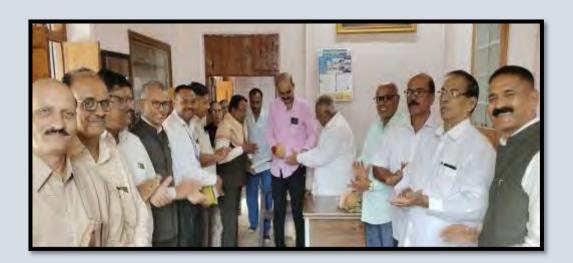

6.3.1 The Institution has effective welfare measures for Teaching and Non-Teaching Staff

HONORED OF TEACHING STAFF BY HON'BLE VICE CHANCELLOR AND MEMBER OF MANAGEMENT COUNCIL

FELICITATION OF TEACHING STAFF