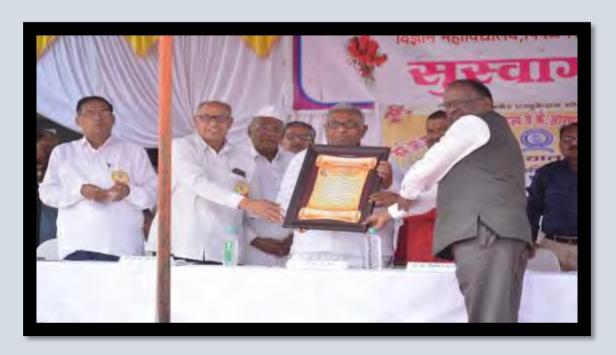

6.3.1 The Institution has effective welfare measures for Teaching and Non-Teaching Staff

HONORED OF TEACHING STAFF BY HON'BLE VICE CHANCELLOR AND MEMBER OF MANAGEMENT COUNCIL

FELICITATION OF TEACHING STAFF