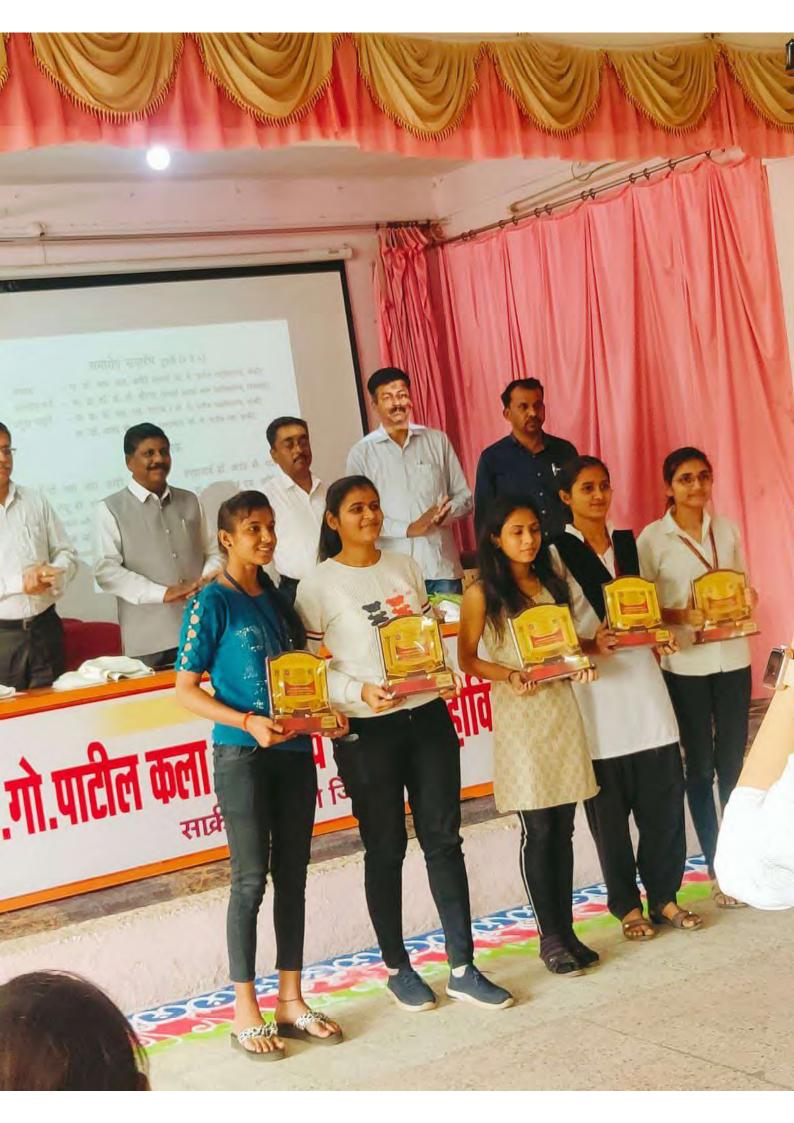

यांच्या संयुक्त विद्यमाने आयोजित विद्यापीठस्तरीय दोन दिवसीय

## फायर सेफ्टी कार्यशाळा

| प्रमाणित करण्यात येते की, कु. / कुमारी  | अहिरे              | मधा            | अग्रि           |             |                       |              |
|-----------------------------------------|--------------------|----------------|-----------------|-------------|-----------------------|--------------|
| महाविद्यालय कुर्न ए एम पार्थिक          | फला, व             | गाठाम व        | विद्यान         | मह          | पिं पवनेर             | यांनी        |
| कवयित्री बहिणाबाई चौधरी उत्तर महार      | ष्ट्र विद्यापीठ, र | जळगाव विद्यार  | र्गी विकास वि   | भाग आ       | णे विद्या विकास       | । मंडळाचे,   |
| सीताराम गोविंद पाटील कला, विज्ञान अ     | ाणि वाणिज्य म      | ाहाविद्यालय, स | ाक्री (धुळे) वि | द्यार्थी वि | कास विभाग यांच        | व्या संयुक्त |
| विद्यमाने दिनांक १३ व १४ मार्च २०२३     | रोजी आयोजि         | त विद्यापीठस्त | रीय दोन दिव     | सीय " प     | <b>कायर सेफ्टी</b> का | र्यशाळेत "   |
| सहभागी झाल्याबद्दल हे प्रमाणपत्र देण्या | न येत आहे.         |                |                 |             |                       |              |