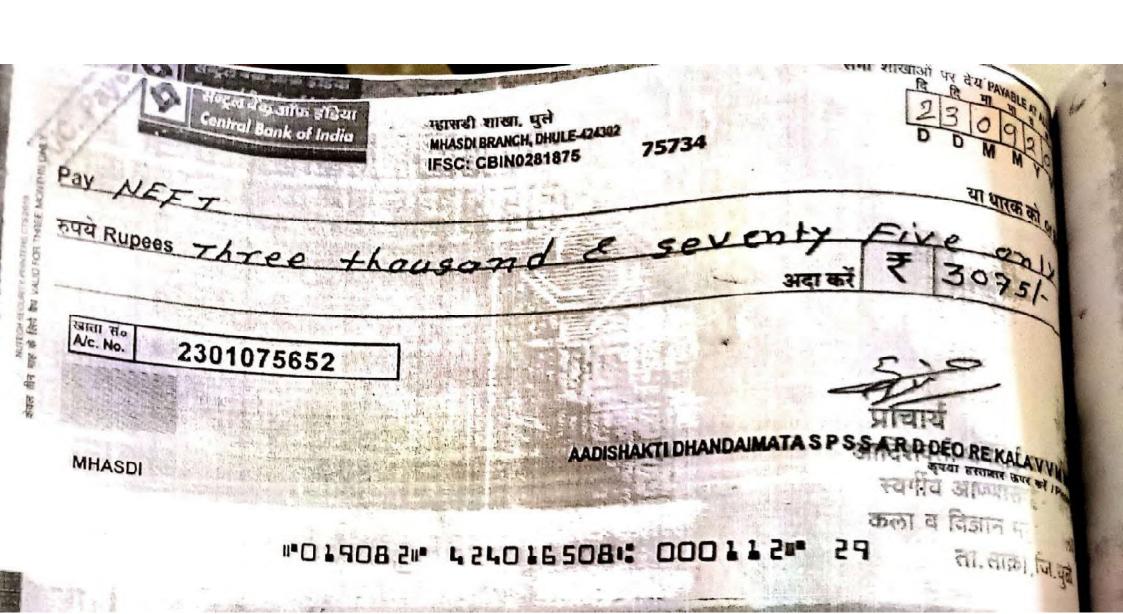

## स्वातंत्र्याचा अमृत महोत्सव

निमित्त

वक्तृत्व स्पर्धा

प्रमाणपत्र

प्रमाणित करण्यात येते की,

कुरी कुमारी — यति । प्रविधा निकृत कर्म अम् आमा पार्टील महा पिप्ळनेर यम्सं हिस कवियत्री बहिणावाई चौधरी उत्तर महाराष्ट्र विद्यापीठ, जळगाव आणि विद्यार्थी विकास विभाग, स्व. अण्णासाहेव आर. डी. देवरे कला व विज्ञान महाविद्यालय म्हसदी, ता. साक्री, जि. धुळे यांच्या संयुक्त विद्यमाने दि. २३/०९/२०२२ रोजी स्वातंत्र्याचा अमृत महोत्सव निमित्त आयोजित 'विद्यापीठस्तरीय वक्तृत्व स्पर्धेत'

प्रथम आल्याबद्दल/ सहभागी झाल्याबद्दल हे प्रमाणपत्र देण्यात येत आहे.

प्रा. व्हि. के. साळुंखे

समन्वयक विद्यार्थी विकास विभाग डॉ. सुनिल कुलकर्णी

संचालक, विद्यार्थी विकास विभाग क.ब.चौ.उ.म.वि. जळगाव डॉ. शिवाजी बी. पाटील प्राचार्य