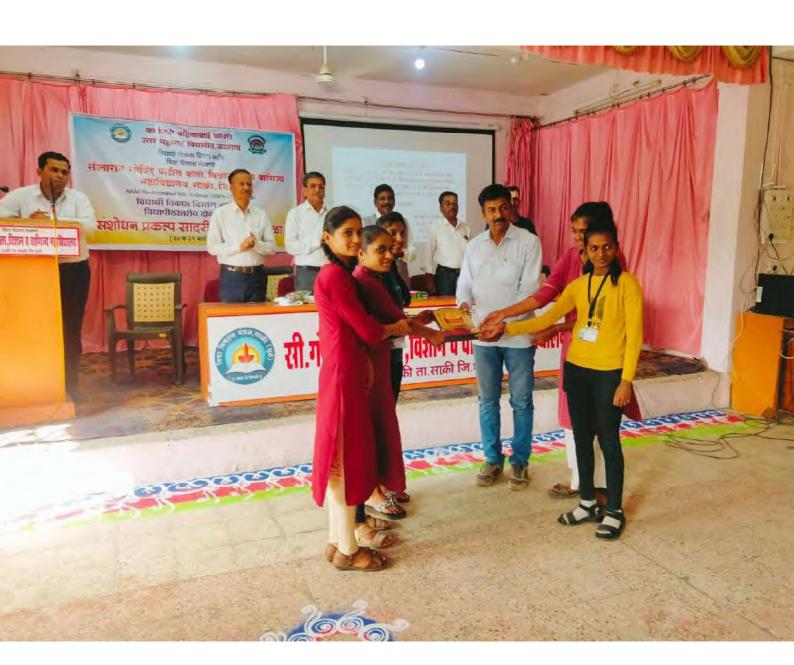

यांच्या संयुक्त विद्यमाने आयोजित विद्यापीठस्तरीय दोन दिवसीय

## फायर सेफ्टी कार्यशाळा

| प्रमाणित करण्यात येते की, कु. / कुमारी  | अहिरे              | मधा            | अग्रि           |             |                       |              |
|-----------------------------------------|--------------------|----------------|-----------------|-------------|-----------------------|--------------|
| महाविद्यालय कुर्न ए एम पार्थिक          | फला, व             | गाठाम व        | विद्यान         | मह          | पिं पवनेर             | यांनी        |
| कवयित्री बहिणाबाई चौधरी उत्तर महार      | ष्ट्र विद्यापीठ, र | जळगाव विद्यार  | र्गी विकास वि   | भाग आ       | णे विद्या विकास       | । मंडळाचे,   |
| सीताराम गोविंद पाटील कला, विज्ञान अ     | ाणि वाणिज्य म      | ाहाविद्यालय, स | ाक्री (धुळे) वि | द्यार्थी वि | कास विभाग यांच        | व्या संयुक्त |
| विद्यमाने दिनांक १३ व १४ मार्च २०२३     | रोजी आयोजि         | त विद्यापीठस्त | रीय दोन दिव     | सीय " प     | <b>कायर सेफ्टी</b> का | र्यशाळेत "   |
| सहभागी झाल्याबद्दल हे प्रमाणपत्र देण्या | न येत आहे.         |                |                 |             |                       |              |