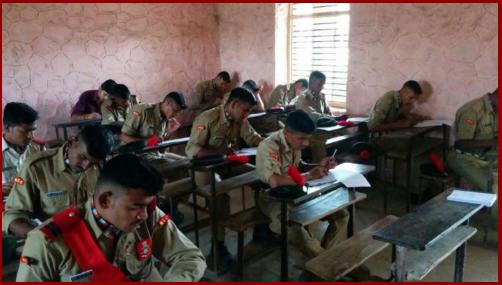

| Date of organization        | Page No. |
|------------|--------------------------------------------------------------------------------------------------------|-----------------------------|----------|
| 01         | Career guidance and counseling workshop & GK examination                                               | 15/08/2018                  | 2-3      |
| 02         | Chemistry Ability Test                                                                                 | 13/01/2019                  | 4-8      |
| 03         | Regular lectures are organized<br>on General Knowledege for<br>Guidance of competitive<br>examinations | 15/07/2018 to<br>23/03/2019 | 9-48     |











#### Career guidance and counseling workshop & GK examination: 15 August 2018







# **CAT EXAMINAION**

Department of Chemistry creating environment among the students regarding the importance of Chemistry in day-to-day life and inspiring students to participate in University level CAT (Chemistry ability test).







जा.क्र.:

दिनांकः 13/01 /२०19

To, The Co-ordinator, CHEMISTRY ABILITY TEST, S.S.V.P.S's. L. K. Dr. P. R. GHOGREY Science College, Dhule.

Subject: Submission of list of students for CAT examination....

Respected Sir,

We are in receipt of your letter dated 14/12/2018 of CAT. Many thanks for kind remembrance.

As per your information we are sending herewith 43 applications form (List of Students) filled in together with examination fees Rs. 2150/- in cash for appearing of F.Y.B.Sc & S.Y.B.Sc students for CAT dated on 13<sup>th</sup> Jan. 2019.

This m