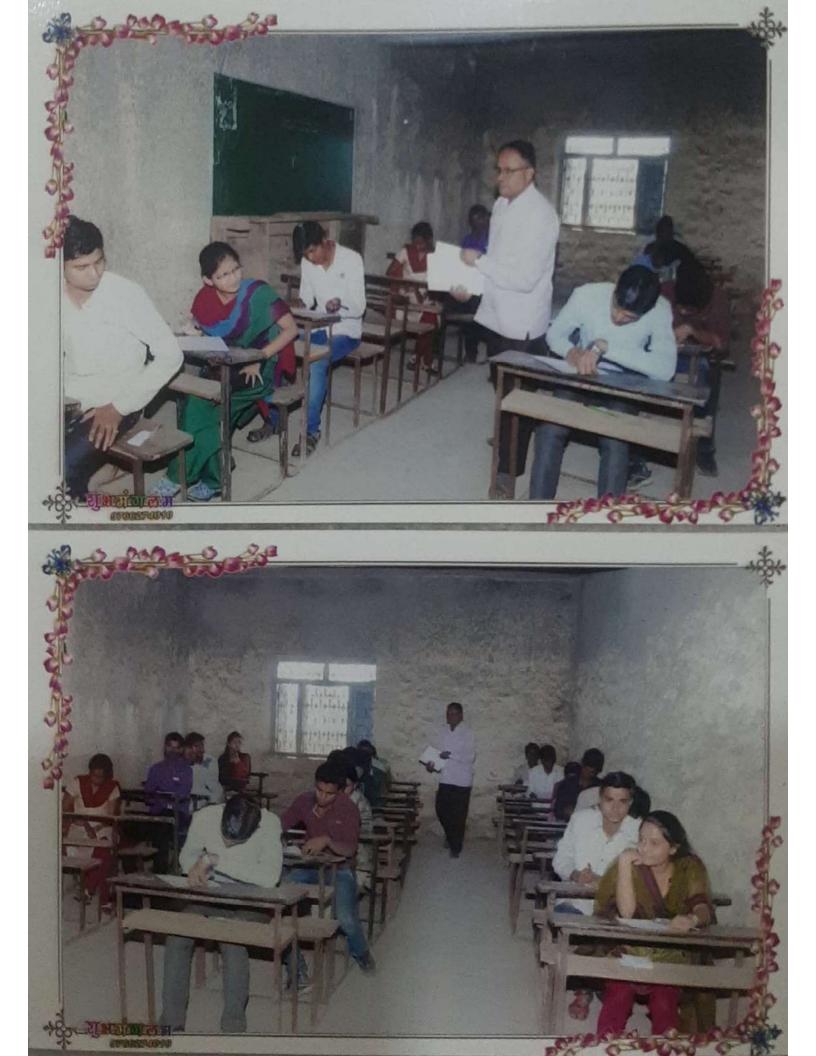

# **CAT EXAMINAION**

Department of Chemistry creating environment among the students regarding the importance of Chemistry in day-to-day life and inspiring students to participate in University level CAT (Chemistry ability test).

We are in receipt of your letter dated 14/12/2018 of CAT. Many thanks for kind remembrance.

As per your information we are sending herewith 43 applications form (List of Students) filled in together with examination fees Rs. 2150/- in cash for appearing of F.Y.B.Sc & S.Y.B.Sc students for CAT dated on 13<sup>th</sup> Jan. 2019.