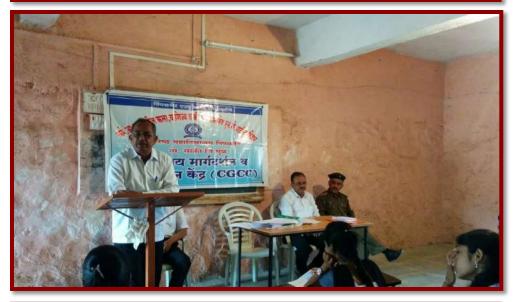

#### Career guidance and counseling workshop & GK examination: 15 August 2018

# **CAT EXAMINAION**

Department of Chemistry creating environment among the students regarding the importance of Chemistry in day-to-day life and inspiring students to participate in University level CAT (Chemistry ability test).