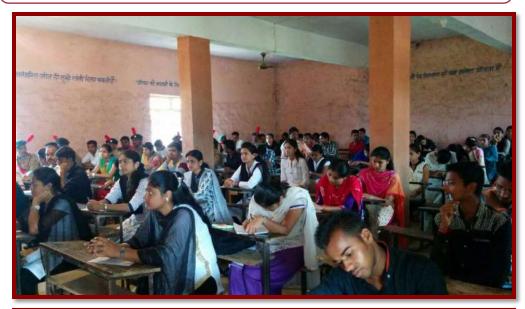

#### Career guidance and counseling workshop & GK examination: 15 August 2018

# **CAT EXAMINAION**

Department of Chemistry creating environment among the students regarding the importance of Chemistry in day-to-day life and inspiring students to participate in University level CAT (Chemistry ability test).