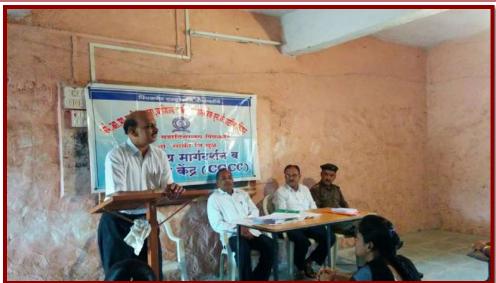

#### Career guidance and counseling workshop & GK examination: 15 August 2018

# **CAT EXAMINAION**

Department of Chemistry creating environment among the students regarding the importance of Chemistry in day-to-day life and inspiring students to participate in University level CAT (Chemistry ability test).