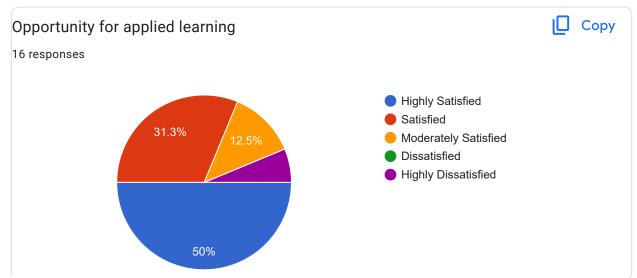

### TABULAR ANALYSIS OF TEACHER FEEDBACK ACADEMIC YEAR: 2021-22

| Statements                                             | Highly<br>Satisfied | Satisfied | Moderately<br>Satisfied | Dissatisfied | Highly<br>Dissatisfied |
|--------------------------------------------------------|---------------------|-----------|-------------------------|--------------|------------------------|
| Content of courses in the programme                    | 43.8                | 43.8      | 6.3                     | 0            | 6.3                    |
| Clarity of course Objective                            | 37.5                | 43.8      | 12.5                    | 0            | 6.3                    |
| Inclusion of advance topics                            | 50                  | 43.8      | 0                       | 0            | 6.3                    |
| Adequacy of instructional hours                        | 31.3                | 56.3      | 6.3                     | 0            | 6.3                    |
| Career orientation in the syllabus                     | 43.8                | 43.8      | 6.3                     | 0            | 6.3                    |
| Availability of teaching resources and reference books | 37.5                | 50        | 6.3                     | 0            | 6.3                    |
| Opportunity for applied learning                       | 50                  | 31.3      | 12.5                    | 0            | 6.3                    |