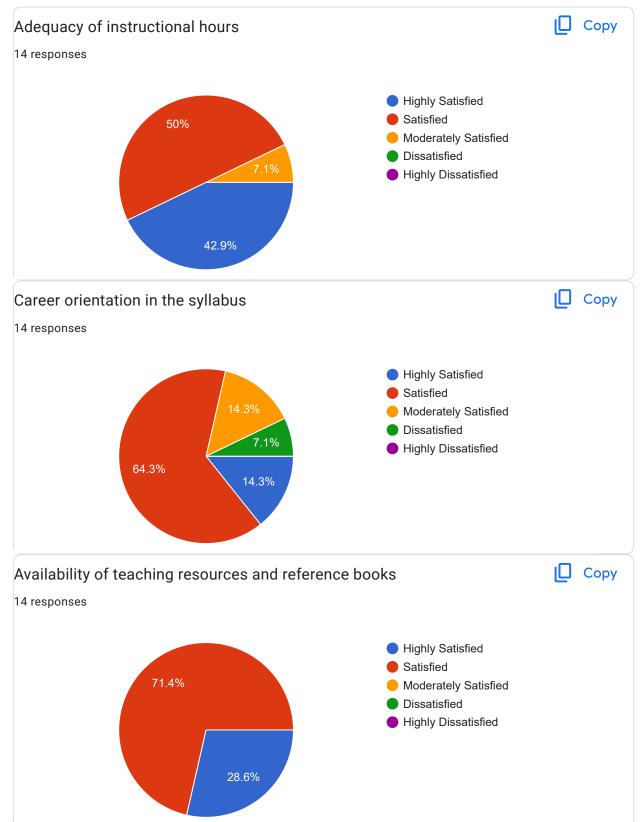

### TABULAR ANALYSIS OF TEACHER FEEDBACK ACADEMIC YEAR: 2022-23

| Statements                                             | Highly<br>Satisfied | Satisfied | Moderately<br>Satisfied | Dissatisfied | Highly<br>Dissatisfied |
|--------------------------------------------------------|---------------------|-----------|-------------------------|--------------|------------------------|
| Content of courses in the programme                    | 37.5                | 51.1      | 7.1                     | 0            | 0                      |
| Clarity of course Objective                            | 21.4                | 71.4      | 7.1                     | 0            | 0                      |
| Inclusion of advance topics                            | 35.7                | 42.9      | 21.4                    | 0            | 0                      |
| Adequacy of instructional hours                        | 42                  | 50.9      | 7.1                     | 0            | 0                      |
| Career orientation in the syllabus                     | 14.3                | 64.3      | 14.3                    | 7.1          | 0                      |
| Availability of teaching resources and reference books | 28.6                | 71.4      | 0                       | 0            | 0                      |
| Opportunity for applied learning                       | 28.6                | 50        | 14.3                    | 7.1          | 0                      |