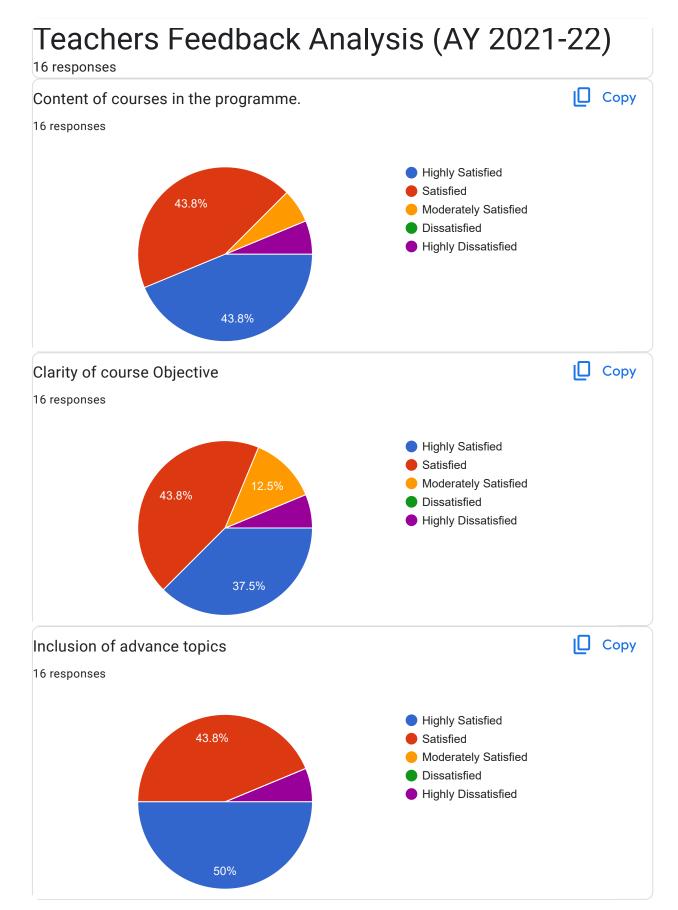

### TABULAR ANALYSIS OF TEACHER FEEDBACK ACADEMIC YEAR: 2021-22

| Statements                                             | Highly<br>Satisfied | Satisfied | Moderately<br>Satisfied | Dissatisfied | Highly<br>Dissatisfied |
|--------------------------------------------------------|---------------------|-----------|-------------------------|--------------|------------------------|
| Content of courses in the programme                    | 43.8                | 43.8      | 6.3                     | 0            | 6.3                    |
| Clarity of course Objective                            | 37.5                | 43.8      | 12.5                    | 0            | 6.3                    |
| Inclusion of advance topics                            | 50                  | 43.8      | 0                       | 0            | 6.3                    |
| Adequacy of instructional hours                        | 31.3                | 56.3      | 6.3                     | 0            | 6.3                    |
| Career orientation in the syllabus                     | 43.8                | 43.8      | 6.3                     | 0            | 6.3                    |
| Availability of teaching resources and reference books | 37.5                | 50        | 6.3                     | 0            | 6.3                    |
| Opportunity for applied learning                       | 50                  | 31.3      | 12.5                    | 0            | 6.3                    |