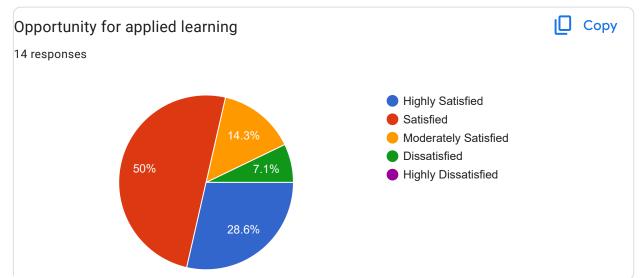

### TABULAR ANALYSIS OF TEACHER FEEDBACK ACADEMIC YEAR: 2022-23

| Statements                                             | Highly<br>Satisfied | Satisfied | Moderately<br>Satisfied | Dissatisfied | Highly<br>Dissatisfied |
|--------------------------------------------------------|---------------------|-----------|-------------------------|--------------|------------------------|
| Content of courses in the programme                    | 37.5                | 51.1      | 7.1                     | 0            | 0                      |
| Clarity of course Objective                            | 21.4                | 71.4      | 7.1                     | 0            | 0                      |
| Inclusion of advance topics                            | 35.7                | 42.9      | 21.4                    | 0            | 0                      |
| Adequacy of instructional hours                        | 42                  | 50.9      | 7.1                     | 0            | 0                      |
| Career orientation in the syllabus                     | 14.3                | 64.3      | 14.3                    | 7.1          | 0                      |
| Availability of teaching resources and reference books | 28.6                | 71.4      | 0                       | 0            | 0                      |
| Opportunity for applied learning                       | 28.6                | 50        | 14.3                    | 7.1          | 0                      |