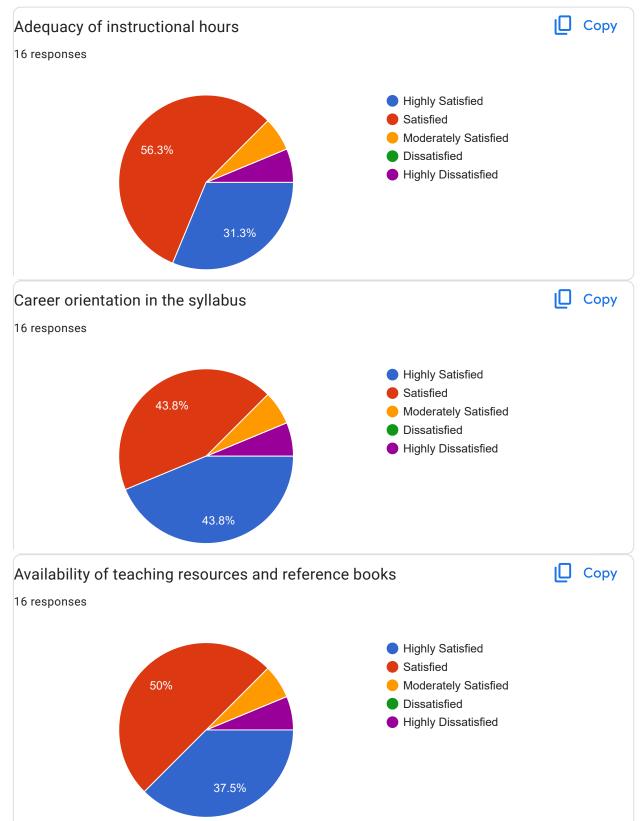

### TABULAR ANALYSIS OF TEACHER FEEDBACK ACADEMIC YEAR: 2021-22

| Statements                                             | Highly<br>Satisfied | Satisfied | Moderately<br>Satisfied | Dissatisfied | Highly<br>Dissatisfied |
|--------------------------------------------------------|---------------------|-----------|-------------------------|--------------|------------------------|
| Content of courses in the programme                    | 43.8                | 43.8      | 6.3                     | 0            | 6.3                    |
| Clarity of course Objective                            | 37.5                | 43.8      | 12.5                    | 0            | 6.3                    |
| Inclusion of advance topics                            | 50                  | 43.8      | 0                       | 0            | 6.3                    |
| Adequacy of instructional hours                        | 31.3                | 56.3      | 6.3                     | 0            | 6.3                    |
| Career orientation in the syllabus                     | 43.8                | 43.8      | 6.3                     | 0            | 6.3                    |
| Availability of teaching resources and reference books | 37.5                | 50        | 6.3                     | 0            | 6.3                    |
| Opportunity for applied learning                       | 50                  | 31.3      | 12.5                    | 0            | 6.3                    |