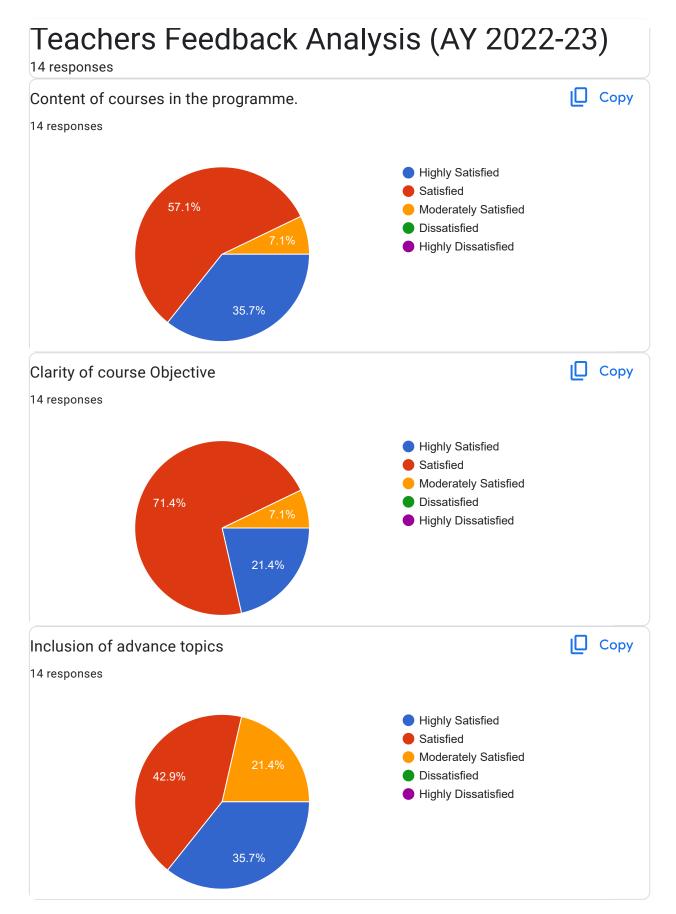

### TABULAR ANALYSIS OF TEACHER FEEDBACK ACADEMIC YEAR: 2022-23

| Statements                                             | Highly<br>Satisfied | Satisfied | Moderately<br>Satisfied | Dissatisfied | Highly<br>Dissatisfied |
|--------------------------------------------------------|---------------------|-----------|-------------------------|--------------|------------------------|
| Content of courses in the programme                    | 37.5                | 51.1      | 7.1                     | 0            | 0                      |
| Clarity of course Objective                            | 21.4                | 71.4      | 7.1                     | 0            | 0                      |
| Inclusion of advance topics                            | 35.7                | 42.9      | 21.4                    | 0            | 0                      |
| Adequacy of instructional hours                        | 42                  | 50.9      | 7.1                     | 0            | 0                      |
| Career orientation in the syllabus                     | 14.3                | 64.3      | 14.3                    | 7.1          | 0                      |
| Availability of teaching resources and reference books | 28.6                | 71.4      | 0                       | 0            | 0                      |
| Opportunity for applied learning                       | 28.6                | 50        | 14.3                    | 7.1          | 0                      |