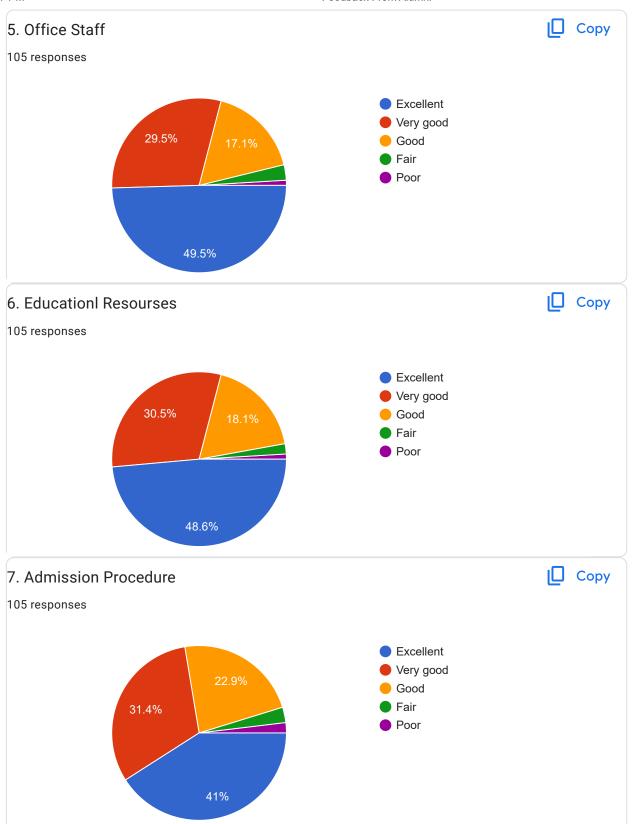

| Questions / Statements                                                                                           | Excellent | Very Good | Good | Fair | Poor |
|------------------------------------------------------------------------------------------------------------------|-----------|-----------|------|------|------|
| 1. How do you rate the courses that you have learnt in the college in relation to your current job / occupation? | 59        | 21.9      | 18.1 | 0    | 1    |
| 2. Infrastructure and Lab facilities                                                                             | 36.2      | 37.1      | 21   | 2    | 2.9  |
| 3. Faculty                                                                                                       | 65.7      | 22.9      | 9.5  | 1    | 1    |
| 4. Library                                                                                                       | 33.3      | 34.3      | 25.7 | 2.9  | 3.8  |
| 5. Office Staff                                                                                                  | 49.5      | 29.5      | 17.1 | 2.9  | 1    |
| 6. Educational Resources                                                                                         | 48.6      | 30.5      | 18.1 | 1.9  | 1    |
| 7. Admission Procedure                                                                                           | 41        | 31.4      | 22.9 | 2.9  | 1.9  |
| 8. Overall Rating of the College                                                                                 | 55.2      | 29.5      | 13.3 | 0    | 1.9  |