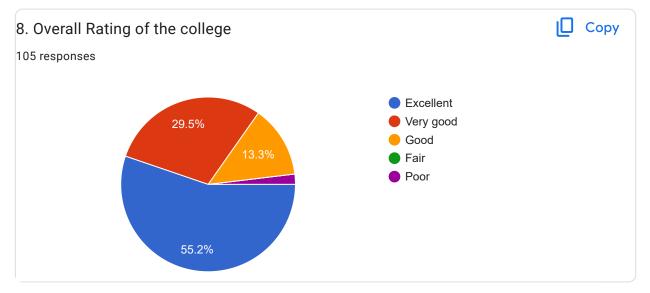

| Questions / Statements                                                                                           | Excellent | Very Good | Good | Fair | Poor |
|------------------------------------------------------------------------------------------------------------------|-----------|-----------|------|------|------|
| 1. How do you rate the courses that you have learnt in the college in relation to your current job / occupation? | 59        | 21.9      | 18.1 | 0    | 1    |
| 2. Infrastructure and Lab facilities                                                                             | 36.2      | 37.1      | 21   | 2    | 2.9  |
| 3. Faculty                                                                                                       | 65.7      | 22.9      | 9.5  | 1    | 1    |
| 4. Library                                                                                                       | 33.3      | 34.3      | 25.7 | 2.9  | 3.8  |
| 5. Office Staff                                                                                                  | 49.5      | 29.5      | 17.1 | 2.9  | 1    |
| 6. Educational Resources                                                                                         | 48.6      | 30.5      | 18.1 | 1.9  | 1    |
| 7. Admission Procedure                                                                                           | 41        | 31.4      | 22.9 | 2.9  | 1.9  |
| 8. Overall Rating of the College                                                                                 | 55.2      | 29.5      | 13.3 | 0    | 1.9  |