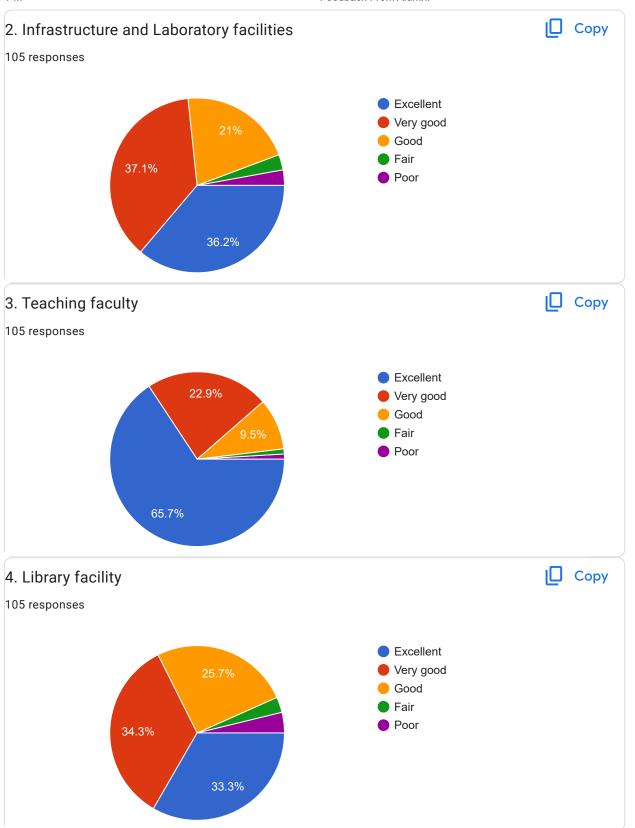

| Questions / Statements                                                                                           | Excellent | Very Good | Good | Fair | Poor |
|------------------------------------------------------------------------------------------------------------------|-----------|-----------|------|------|------|
| 1. How do you rate the courses that you have learnt in the college in relation to your current job / occupation? | 59        | 21.9      | 18.1 | 0    | 1    |
| 2. Infrastructure and Lab facilities                                                                             | 36.2      | 37.1      | 21   | 2    | 2.9  |
| 3. Faculty                                                                                                       | 65.7      | 22.9      | 9.5  | 1    | 1    |
| 4. Library                                                                                                       | 33.3      | 34.3      | 25.7 | 2.9  | 3.8  |
| 5. Office Staff                                                                                                  | 49.5      | 29.5      | 17.1 | 2.9  | 1    |
| 6. Educational Resources                                                                                         | 48.6      | 30.5      | 18.1 | 1.9  | 1    |
| 7. Admission Procedure                                                                                           | 41        | 31.4      | 22.9 | 2.9  | 1.9  |
| 8. Overall Rating of the College                                                                                 | 55.2      | 29.5      | 13.3 | 0    | 1.9  |