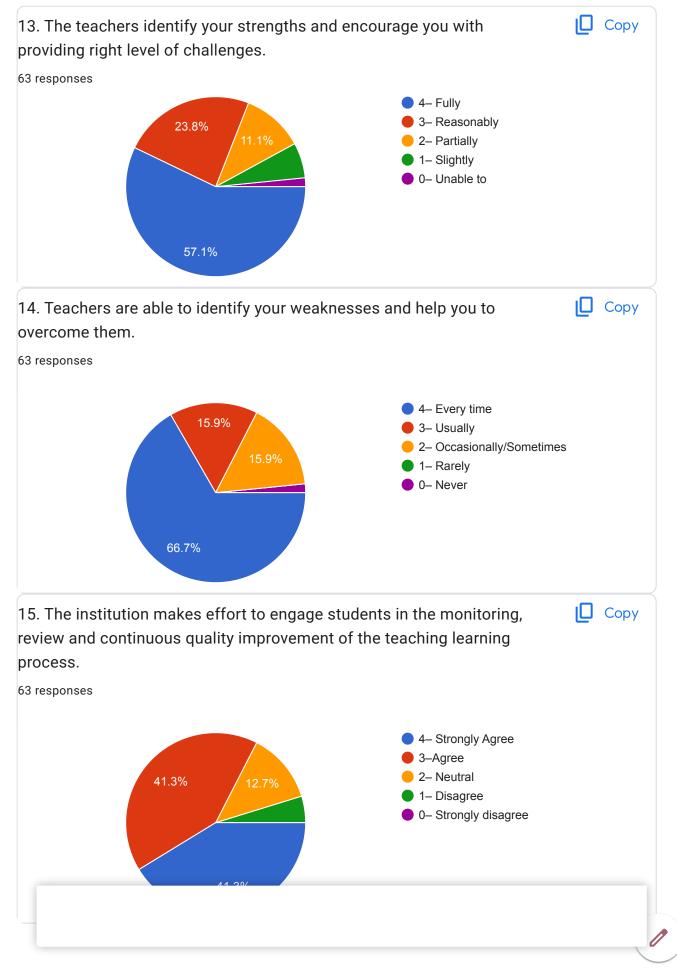

Karm a m patil sr clg pimpalner

Karm.A.M.patil pimplaner college

D) What degree program are you pursuing now?

63 responses

Copy

Criterion II- Teaching-Learning & Evaluation

| 21. Give three observation / suggestions to improve the overall teaching – learning experience in your institution. |
|---------------------------------------------------------------------------------------------------------------------|
| 63 responses                                                                                                        |
| Yes                                                                                                                 |
| Νο                                                                                                                  |
| Very good                                                                                                           |
| Good                                                                                                                |
| Good teaching                                                                                                       |
| Good                                                                                                                |
| Better experience                                                                                                   |
| Very good                                                                                                           |
| 1)Glorification of college campus 2) extra curricular activities for students 3)use of modern technology            |
| Improve teaching quality                                                                                            |
| Nothing everything is ok                                                                                            |
| Try to reach every student and ask for their doubts                                                                 |
| Very good                                                                                                           |
| Very Good Teaching<br>Good Facilities for learning<br>E-learning facilities                                         |
| Having proper instrument in lab for practical                                                                       |
| Pleas communicate to the students                                                                                   |
| A<br>T,                                                                                                             |