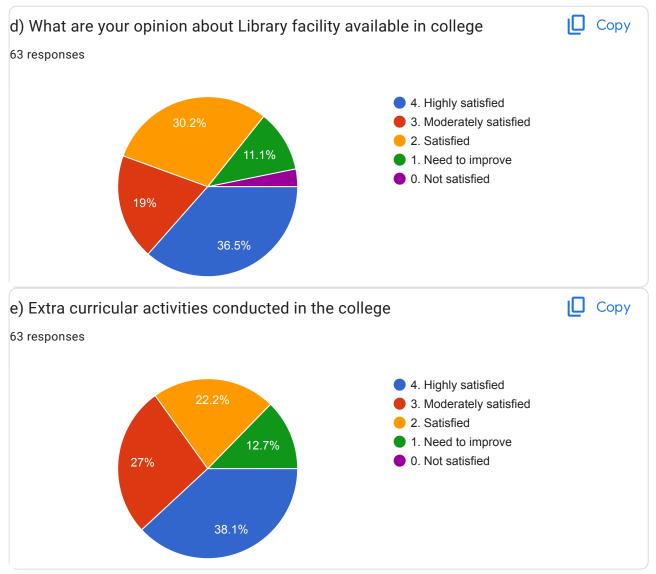

ab instruments facilities
- 2) At least in 1 years make the plan of field visit
- 1. Use better graphics and visual media to engage students well.
- 2. Try to reach every student and ask for their doubts.

No more

- 1) Use of ICT tools should be encouraged.
- 2) Practical lab should be provided with latest equipments.
- 3) Classrooms should have renovated.

A very nice

This experience is so goog

Very good teaching

Developed projector teaching, computer lab

power point presentation teaching
sports facilities
All subjects need professors

Need to provide more ICT base teaching method

Use better graphics and visual media to engage students well. Try to reach every student and ask for their doubts. Make teaching a two way interaction.

Azharali Sayyad

Best experience

No suggestions





This content is neither created nor endorsed by Google. Report Abuse - Terms of Service - Privacy Policy

## Google Forms

7/12/23, 5:27 PM

## 1