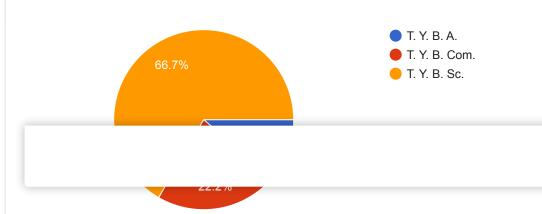

Karm a m patil sr clg pimpalner

Karm.A.M.patil pimplaner college

D) What degree program are you pursuing now?

63 responses

Copy

Criterion II- Teaching-Learning & Evaluation

| 21. Give three observation / suggestions to improve the overall teaching – learning experience in your institution. |
|---------------------------------------------------------------------------------------------------------------------|
| 63 responses                                                                                                        |
| Yes                                                                                                                 |
| Νο                                                                                                                  |
| Very good                                                                                                           |
| Good                                                                                                                |
| Good teaching                                                                                                       |
| Good                                                                                                                |
| Better experience                                                                                                   |
| Very good                                                                                                           |
| 1)Glorification of college campus 2) extra curricular activities for students 3)use of modern technology            |
| Improve teaching quality                                                                                            |
| Nothing everything is ok                                                                                            |
| Try to reach every student and ask for their doubts                                                                 |
| Very good                                                                                                           |
| Very Good Teaching<br>Good Facilities for learning<br>E-learning facilities                                         |
| Having proper instrument in lab for practical                                                                       |
| Pleas communicate to the students                                                                                   |
| A<br>T,                                                                                                             |