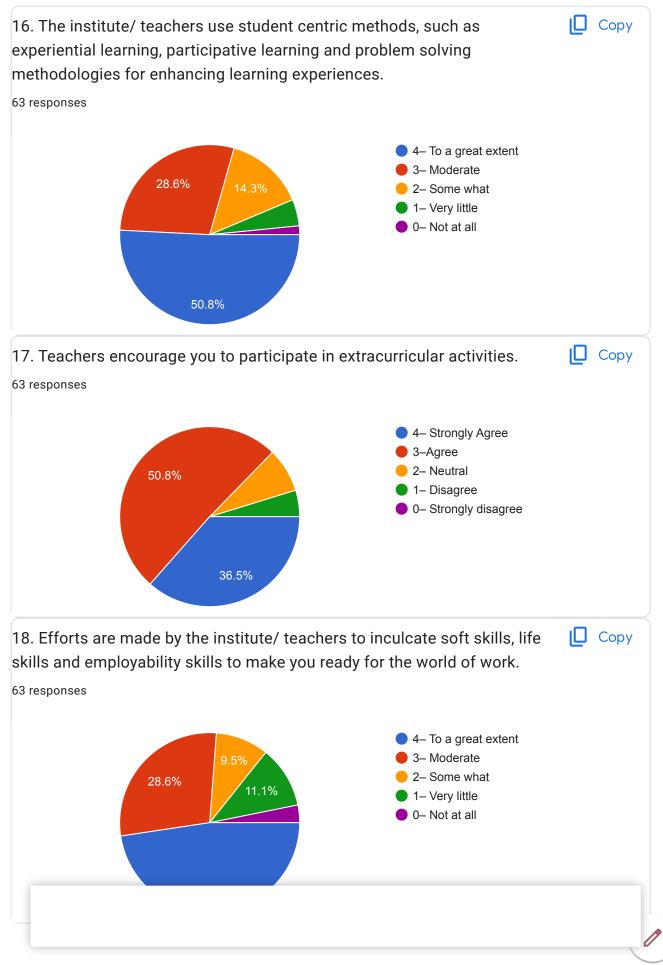

Karm a m patil sr clg pimpalner

Karm.A.M.patil pimplaner college

D) What degree program are you pursuing now?

63 responses

Copy

Criterion II- Teaching-Learning & Evaluation

| 21. Give three observation / suggestions to improve the overall teaching – learning experience in your institution. |
|---------------------------------------------------------------------------------------------------------------------|
| 63 responses                                                                                                        |
| Yes                                                                                                                 |
| Νο                                                                                                                  |
| Very good                                                                                                           |
| Good                                                                                                                |
| Good teaching                                                                                                       |
| Good                                                                                                                |
| Better experience                                                                                                   |
| Very good                                                                                                           |
| 1)Glorification of college campus 2) extra curricular activities for students 3)use of modern technology            |
| Improve teaching quality                                                                                            |
| Nothing everything is ok                                                                                            |
| Try to reach every student and ask for their doubts                                                                 |
| Very good                                                                                                           |
| Very Good Teaching<br>Good Facilities for learning<br>E-learning facilities                                         |
| Having proper instrument in lab for practical                                                                       |
| Pleas communicate to the students                                                                                   |
| A<br>T,                                                                                                             |