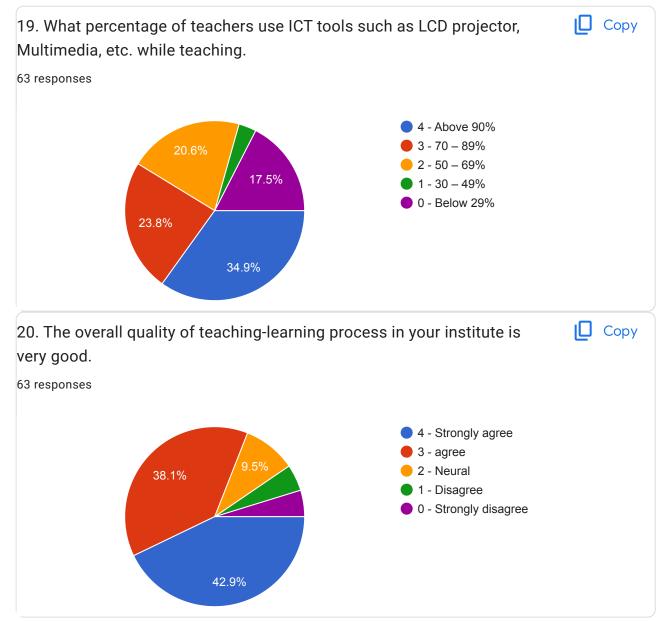

Karm a m patil sr clg pimpalner

Karm.A.M.patil pimplaner college

D) What degree program are you pursuing now?

63 responses

Copy

Criterion II- Teaching-Learning & Evaluation

| 21. Give three observation / suggestions to improve the overall teaching – learning experience in your institution. |
|---------------------------------------------------------------------------------------------------------------------|
| 63 responses                                                                                                        |
| Yes                                                                                                                 |
| Νο                                                                                                                  |
| Very good                                                                                                           |
| Good                                                                                                                |
| Good teaching                                                                                                       |
| Good                                                                                                                |
| Better experience                                                                                                   |
| Very good                                                                                                           |
| 1)Glorification of college campus 2) extra curricular activities for students 3)use of modern technology            |
| Improve teaching quality                                                                                            |
| Nothing everything is ok                                                                                            |
| Try to reach every student and ask for their doubts                                                                 |
| Very good                                                                                                           |
| Very Good Teaching<br>Good Facilities for learning<br>E-learning facilities                                         |
| Having proper instrument in lab for practical                                                                       |
| Pleas communicate to the students                                                                                   |
| A<br>T,                                                                                                             |