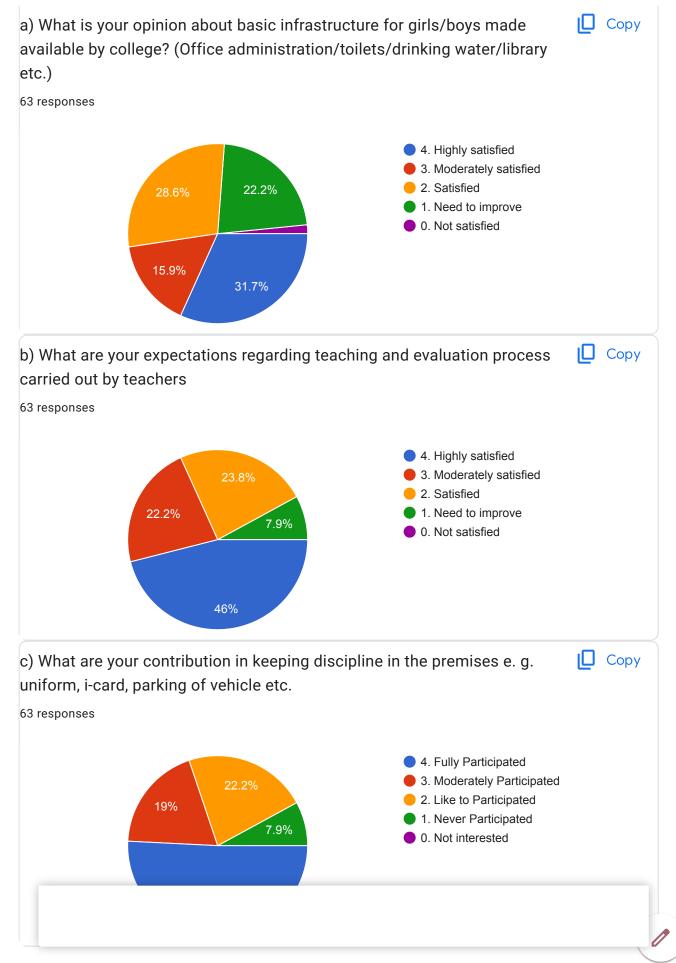

Karm a m patil sr clg pimpalner

Karm.A.M.patil pimplaner college

D) What degree program are you pursuing now?

63 responses

Copy

Criterion II- Teaching-Learning & Evaluation

| 21. Give three observation / suggestions to improve the overall teaching – learning experience in your institution. |
|---------------------------------------------------------------------------------------------------------------------|
| 63 responses                                                                                                        |
| Yes                                                                                                                 |
| Νο                                                                                                                  |
| Very good                                                                                                           |
| Good                                                                                                                |
| Good teaching                                                                                                       |
| Good                                                                                                                |
| Better experience                                                                                                   |
| Very good                                                                                                           |
| 1)Glorification of college campus 2) extra curricular activities for students 3)use of modern technology            |
| Improve teaching quality                                                                                            |
| Nothing everything is ok                                                                                            |
| Try to reach every student and ask for their doubts                                                                 |
| Very good                                                                                                           |
| Very Good Teaching<br>Good Facilities for learning<br>E-learning facilities                                         |
| Having proper instrument in lab for practical                                                                       |
| Pleas communicate to the students                                                                                   |
| A<br>T,                                                                                                             |