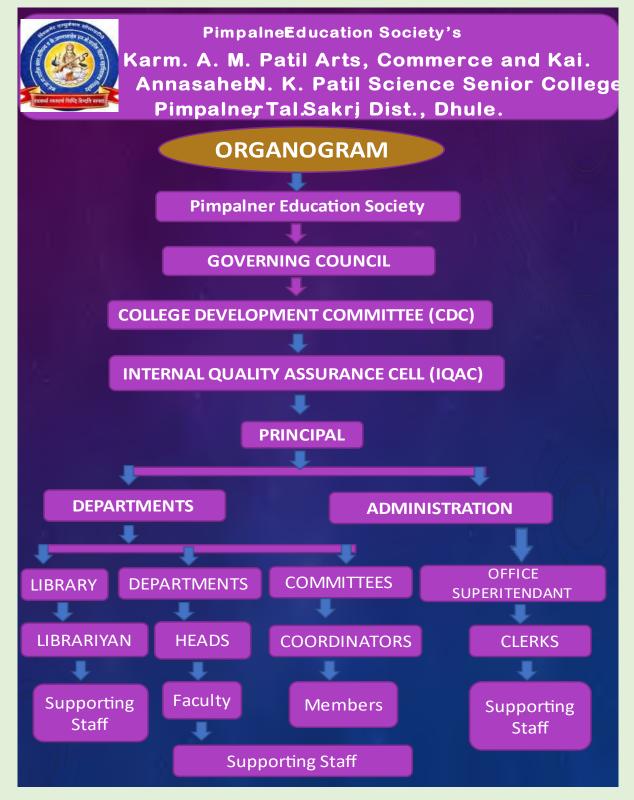

# PIMPALNER EDUCATION SOCIETY, PIMPALNER ORGANOGRAM



### Pimpalner Education Society's (NAAC Reaccredited 'B' Grade) KARM. A. M. PATIL ARTS, COMM., AND KAI. ANNASAHEB N. K. PATIL SENIOR COLLEGE, PIMPALNER, TAL- SAKRI, DIST. DHULE

# PIMPALNER EDUCATION SOCIETY, PIMPALNER GOVERNING COUNCIL

| Sr. No. | Name of Member                     | Designation    |
|---------|------------------------------------|----------------|
| 01      | Shri. Rupchand Narayan Shinde      | President      |
| 02      | Shri. Surendra Vinayakrao Marathe  | Vice-President |
| 03      | Prin. Dr. S. T. Sonawane           | Secretary      |
| 04      | Shri. Atmaram Sonu Biraris         | Member         |
| 05      | Dr. Gulabrao Nana Marathe          | Member         |
| 06      | Shri. Dhanraj Rajmal Jain          | Member         |
| 07      | Shri. Hiraman Raghun