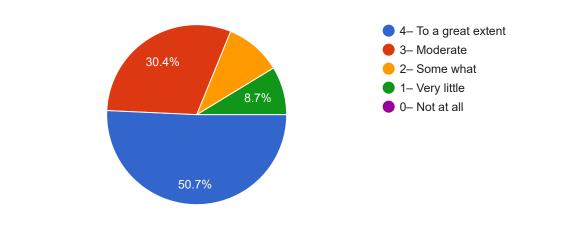

https://docs.google.com/forms/d/10IWI8Cz1k1LVooNBP\_3PeVeXuqITNUYwaNJEByl1gok/viewanalytics

16. The institute/ teachers use student centric methods, such as experiential learning, participative learning and problem solving methodologies for enhancing learning experiences.