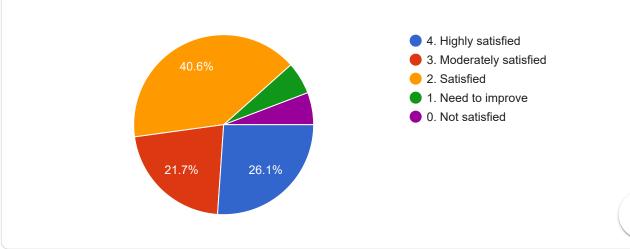

69 responses

20. The overall quality of teaching-learning process in your institute is very good.

| 21. Give three observation / suggestions to improve the overall teaching –<br>learning experience in your institution.<br><sup>69 responses</sup> |   |
|---------------------------------------------------------------------------------------------------------------------------------------------------|---|
|                                                                                                                                                   |   |
| Good                                                                                                                                              |   |
| Very good                                                                                                                                         |   |
| Yes                                                                                                                                               |   |
| Good                                                                                                                                              |   |
| Very good all                                                                                                                                     |   |
| No                                                                                                                                                |   |
| Nothing                                                                                                                                           |   |
| Teacher's of this college is very co-operative.                                                                                                   |   |
| Teaching should be Discussive.p                                                                                                                   | • |
|                                                                                                                                                   |   |