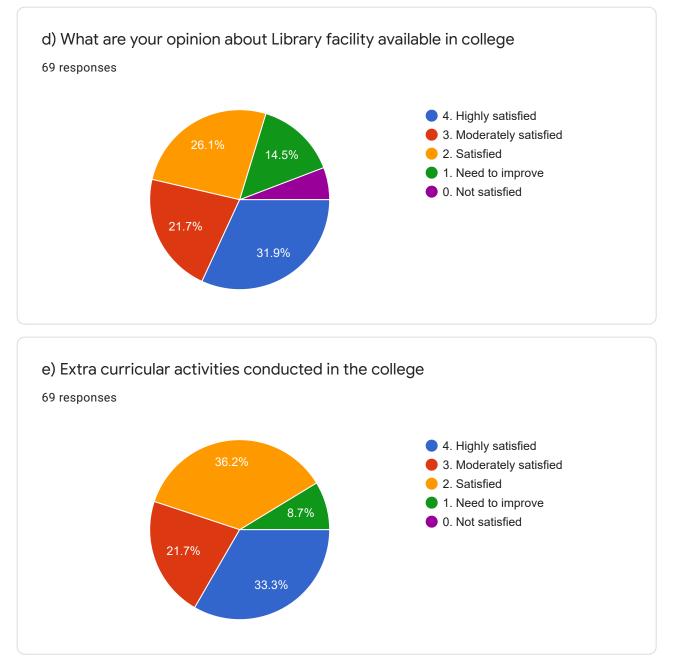

## Optional

a) What is your opinion about basic infrastructure for girls/boys made available by college? (Office administration/toilets/drinking water/library etc.) <sup>69 responses</sup>

This content is neither created nor endorsed by Google. Report Abuse - Terms of Service - Privacy Policy