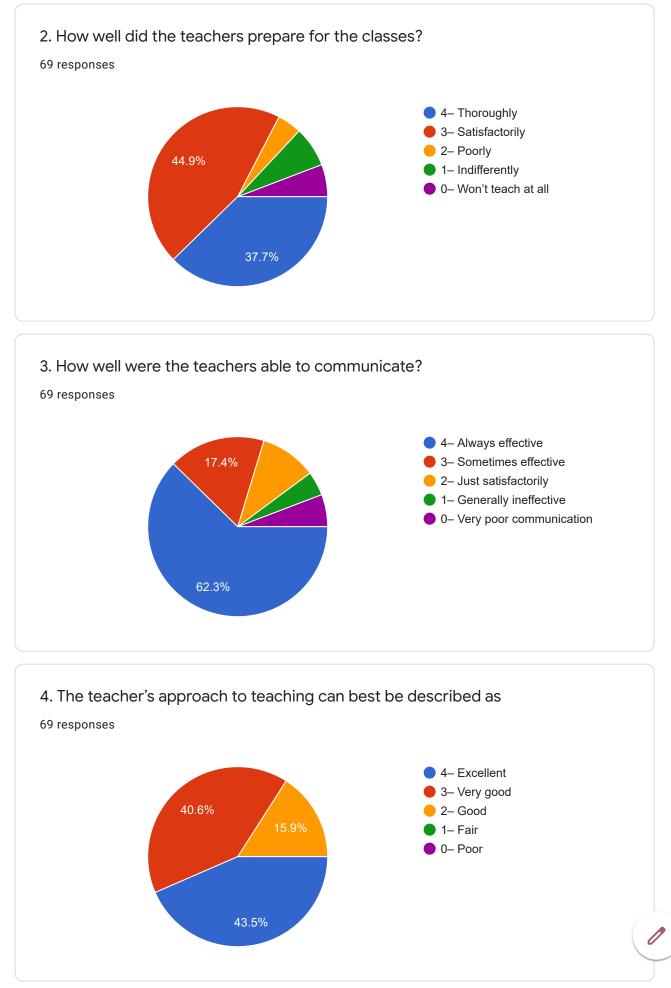

https://docs.google.com/forms/d/10IWI8Cz1k1LVooNBP\_3PeVeXuqITNUYwaNJEByl1gok/viewanalytics

16. The institute/ teachers use student centric methods, such as experiential learning, participative learning and problem solving methodologies for enhancing learning experiences.