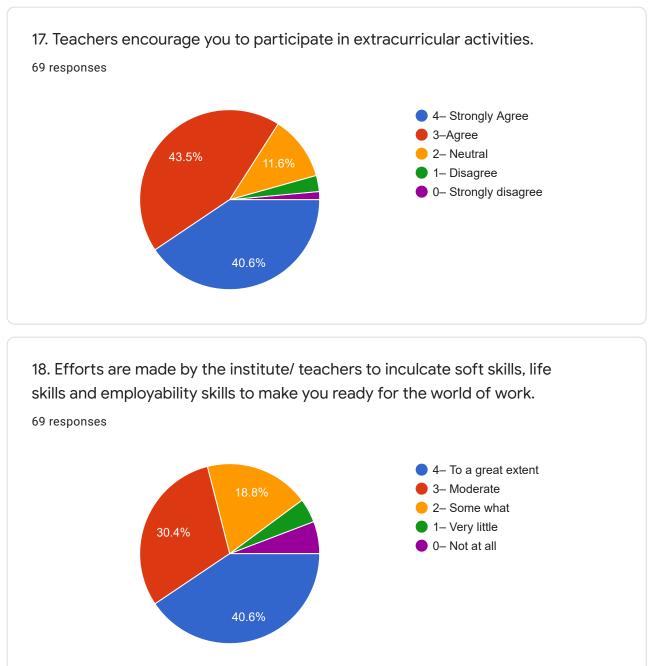

https://docs.google.com/forms/d/10IWI8Cz1k1LVooNBP\_3PeVeXuqITNUYwaNJEByl1gok/viewanalytics

16. The institute/ teachers use student centric methods, such as experiential learning, participative learning and problem solving methodologies for enhancing learning experiences.